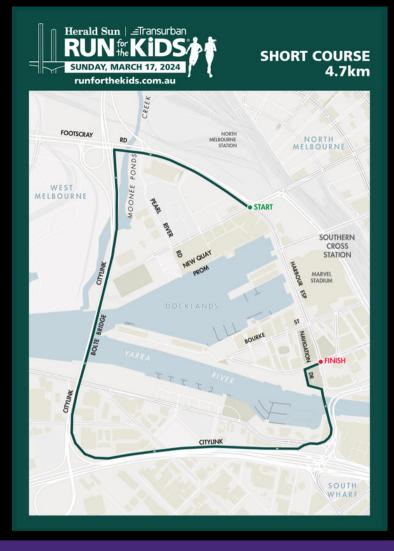

## JOIN OUR TEAM -4.7KM FUN RUN

#### SHORT COURSE START ZONES

Please assemble in Harbour Esplanade adjacent to Marvel Stadium and near the corner of Latrobe Street.

When you arrive at the start zone, please ensure you assemble in the zone matching the colour of your race bib.